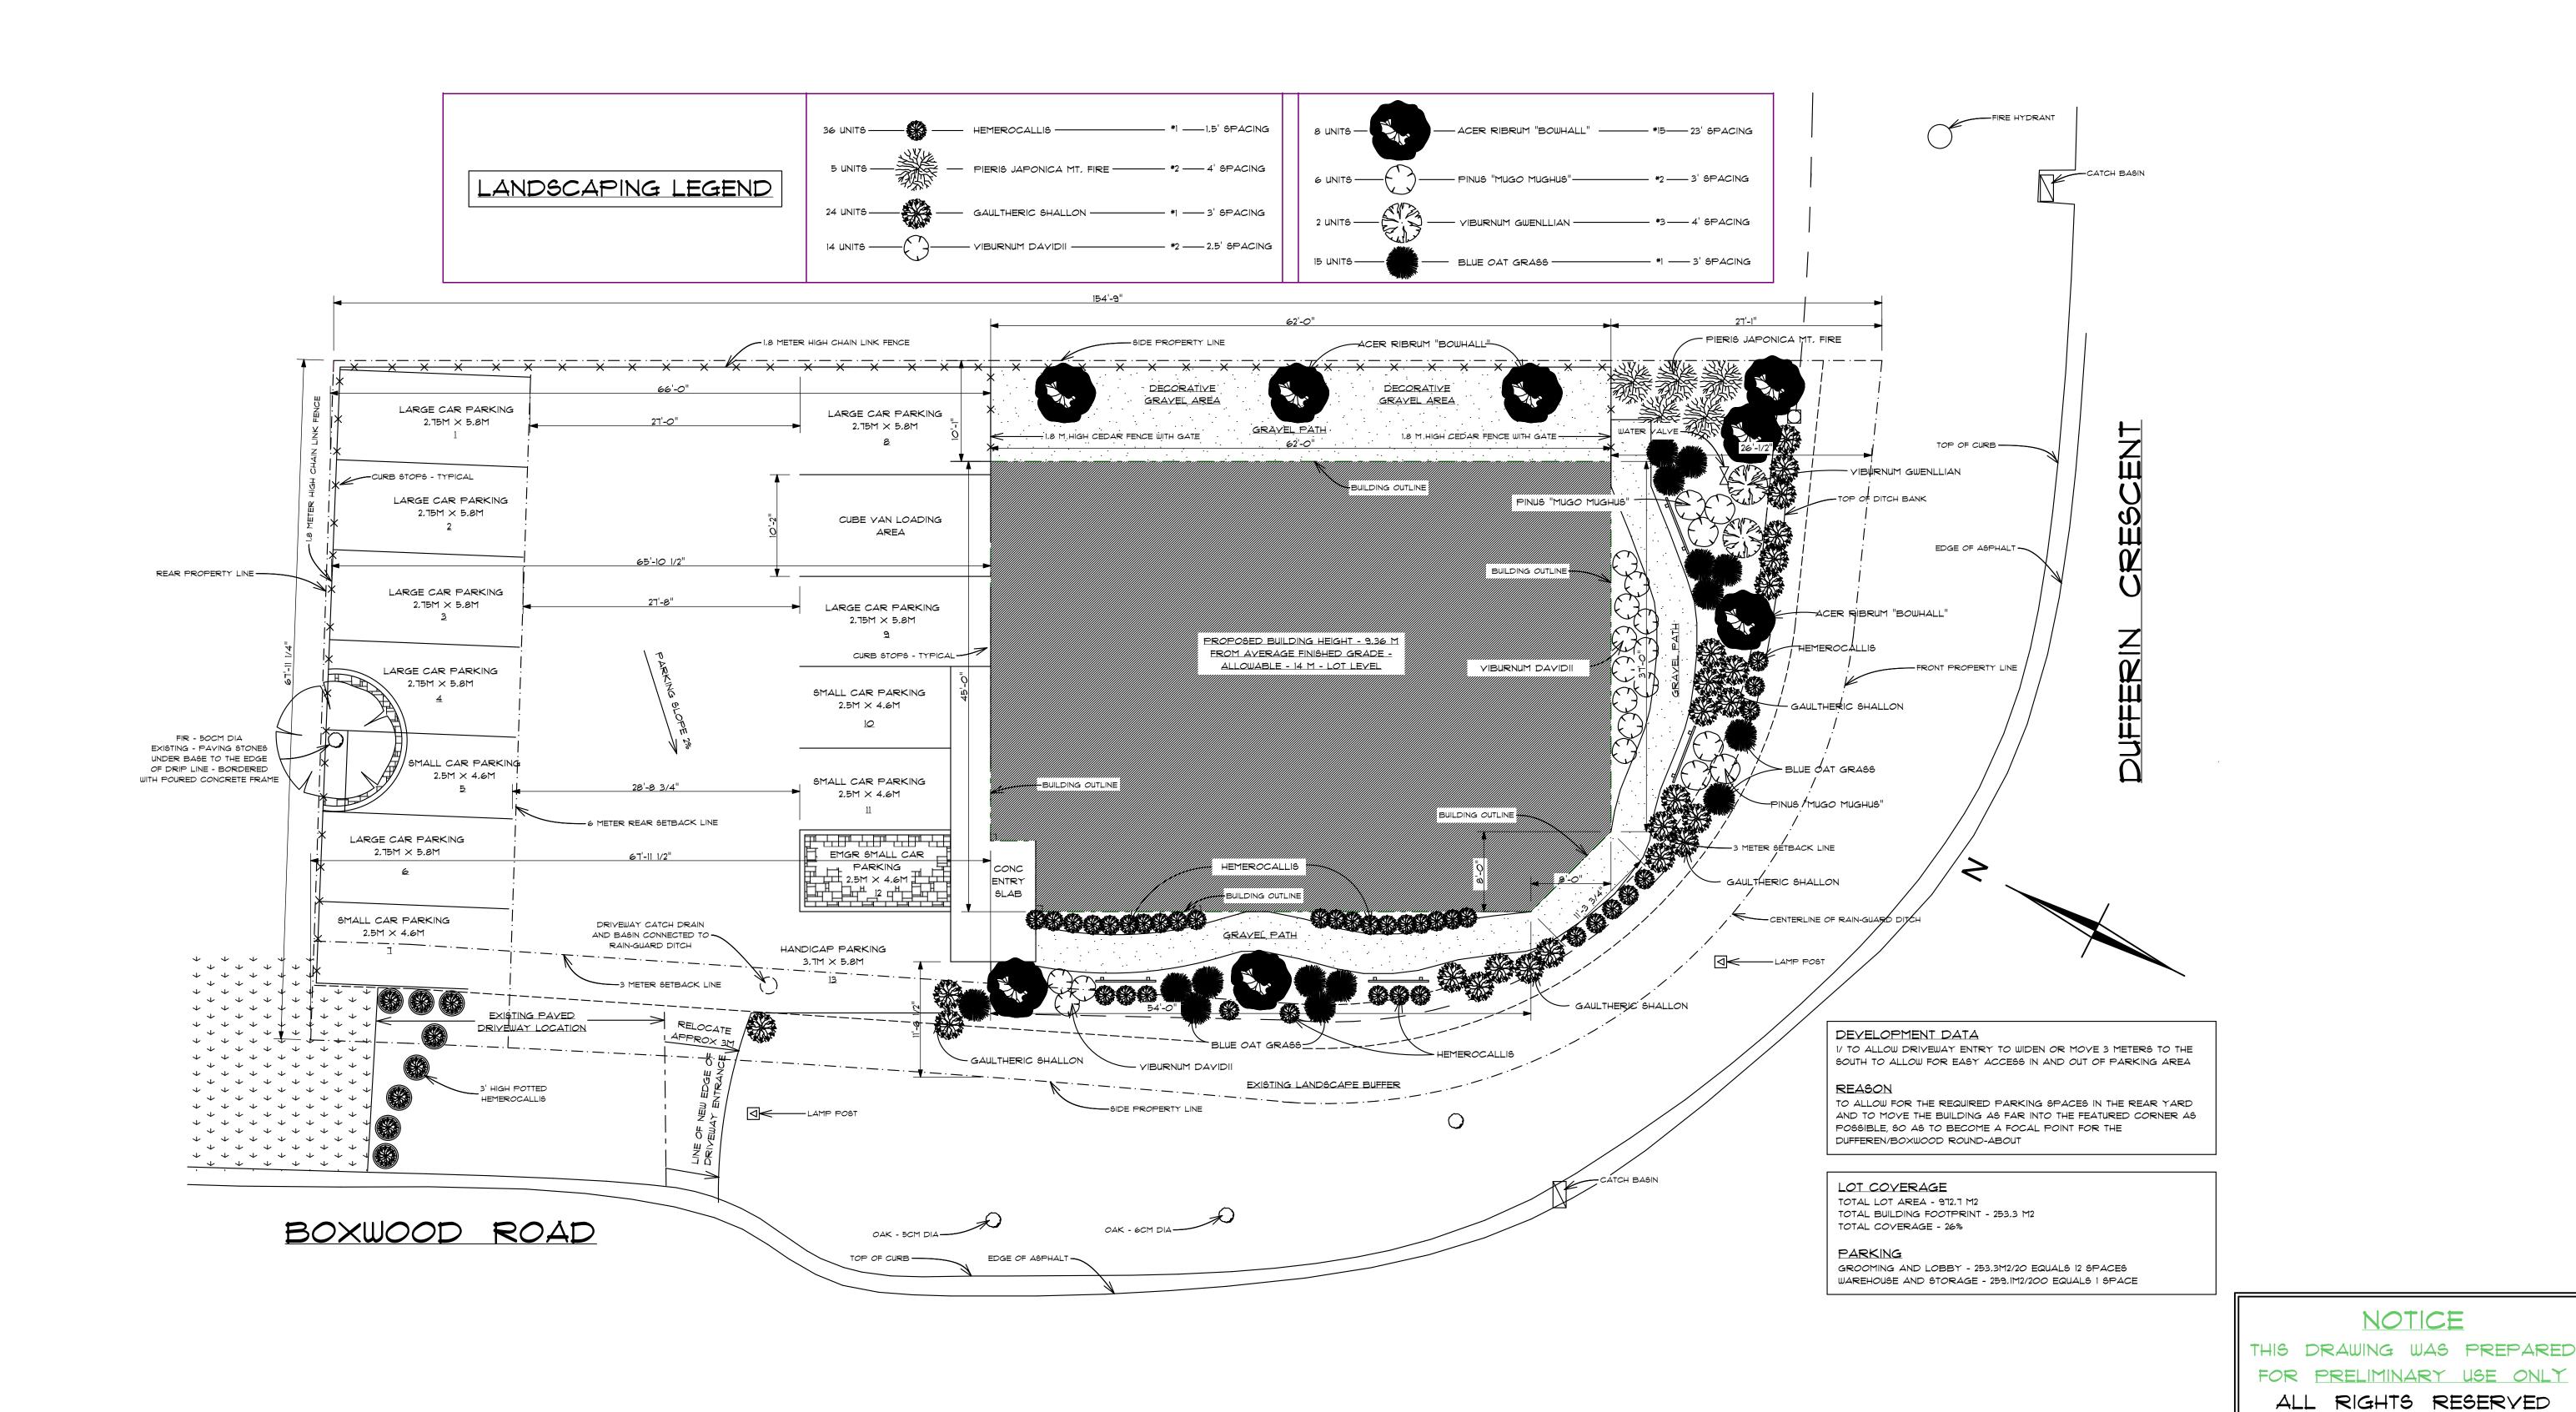

JULY 15/12 REVISED LOT LAYOUT, BUILDING SIZE, PARKING LAYOUT, AND INTERIOR PLAN LAYOUT THIS DRAWING AS AN INSTRUMENT OF SERVICE IS THE PROPERTY OF DIRKSON DESIGN SERVICES INC., DESIGNERS - PLANNERS AND MAY NOT BE REPRODUCTED WITHOUT THEIR PERMISSION AND WILLESS THE REPRODUCTION CARRIES THEIR NAME. ALL DESIGNS AND OTHER INFORMATION SHOWN ON THE DRAWING ARE FOR USE ON THE SPECIFIED PROJECT ONLY AND SHALL NOT BE USED OTHERWISE WITHOUT WRITTEN PERMISSION OF THIS OFFICE. WRITTEN DIMENSIONS SHALL HAVE PRECEDENCE OVER SCALED DIMENSIONS. CONTRACTORS SHALL VERIFY AND BE RESPONSIBLE FOR ALL DIMENSIONS AND CONDITIONS ON THE JOB AND THIS OFFICE SHALL BE INFORMED OF ANY VARIATIONS FROM DIMENSIONS AND CONDITIONS SHOP DRAWINGS. JULY 25/12 REVISED LOT LAYOUT, AND ADDED LANDSCAPING TO SITE PLAN DEC 15/12 REVISED PLAN AS PER MEETING WITH PLAN CHECKERS

DIRKSON DESIGN SERVICES INC. PO BOX 874 STATION A NANAIMO, B.C.

Y9R 5N2 DESIGNERS TEL: (250) 390-4714 PLANNERS

DESIGNER SEAL CONSULTANT LOGO CONSULTANT SEAL AS NOTED DRAWN CHECKED

NANAIMO PET SERVICES

PROJECT

MAY 30/12

' Yan Klaveren '

250-722-7074

PHONE:

SITE PLAN AND PROPOSED LANDSCAPING

SHEET TITLE

**A** -

NOTICE